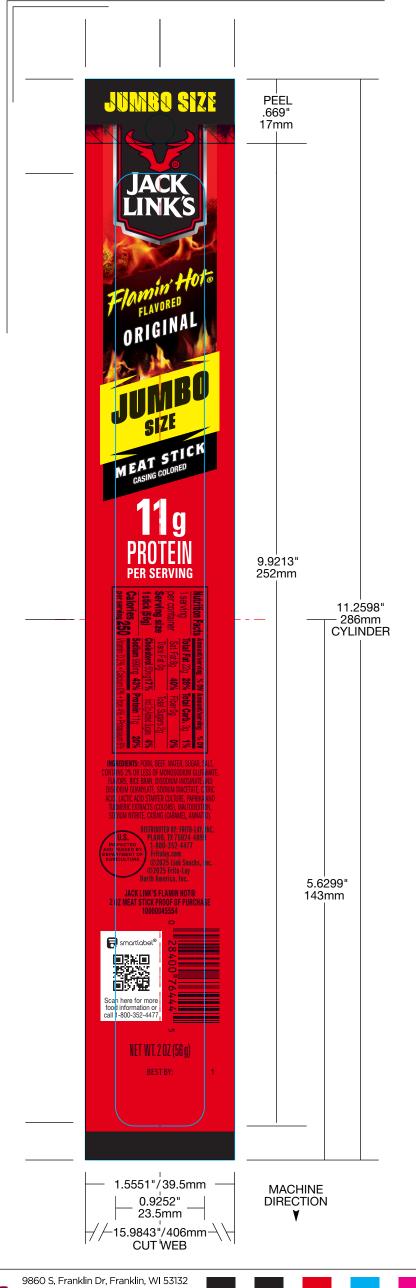

P 414.421.8262 F 414.421.1594 E contact\_us@pen-and-inc.com

visit us online: pen-and-inc.com

241115020 R: 12/16/24 R2: 12/27/24

SIGNATURE:

PLASE REVIEW THIS PROOF for copy, content, dimensional layout, color break, bar code, metallic areas, etc. Spot colors are simulated for this proof. Your approval confirms accuracy of the graphics and all information. Per and inc. will not be responsible for any errors or omissions after proof is approved.

LIMITATION OF LIABILITY. This proof must be throughly inspected upon recept of the same, it is the responsible for the recipient to examine all electronic files, proofs, films and plates, prior to printing, if errors are found, please contact our Customer Service Department. The liability of Pen and Inc. shall be limited to correcting or replacing its own product. Pen and linc. will not be liable for any other loss or dramage including, but not limited to, the cost of electronic files, proofs, films, printing plates or cylinders, printed material, overtime, press delays or downtime, and/or missing insertion dates/deadlines.

COMBO YELLOW

LINE HD WHITE FLOOD

DOES NOT PRINT

SPOT COLORS ARE SIMULATED FOR THIS PROOF, MATCH TO DIGITAL PANTONE LIBRARY