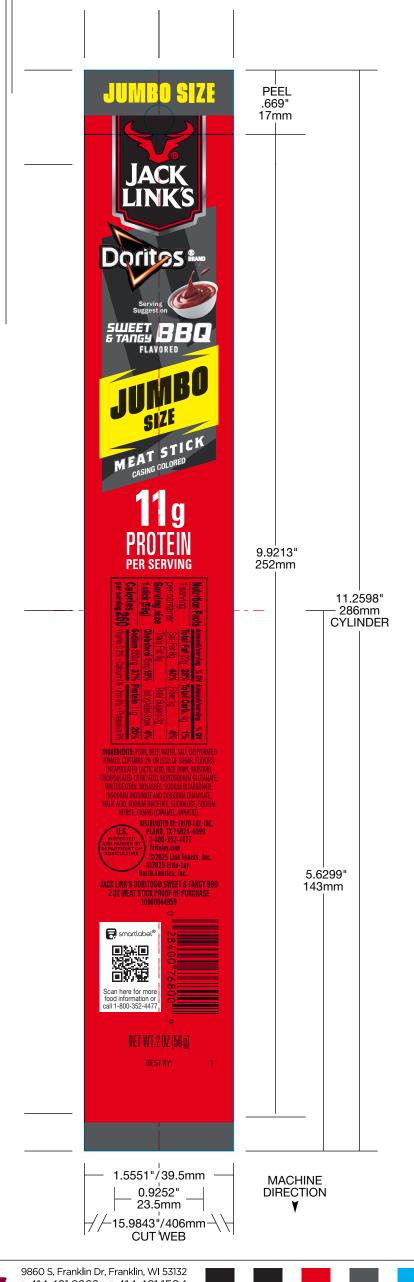

SCREEN MAGENTA

SCREEN YELLOW

LINE HD WHITE FLOOD

SPOT COLORS ARE SIMULATED FOR THIS PROOF. MATCH TO DIGITAL PANTONE LIBRARY.